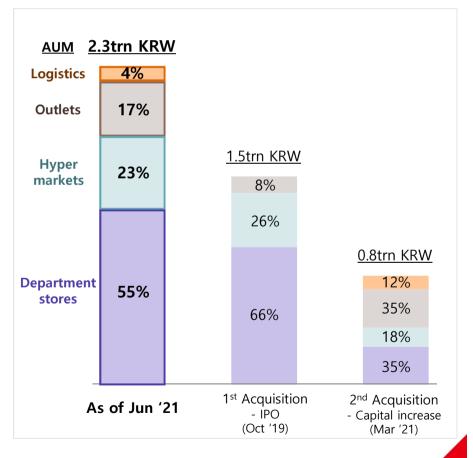

### Sources and Uses

|                       |         | (bn KRW)                                                                                                                                 |
|-----------------------|---------|------------------------------------------------------------------------------------------------------------------------------------------|
| Security<br>Deposits  | 108.1   | · 1st : 74.4 (first-year rent)<br>· 2nd : 33.7 (first-year rent)                                                                         |
| Borrowings            | 1,106.0 | · Secured bonds : 170.0 (1.55%, ~Jul 2022) · Secured loan(1st) : 478.0 (2.27%, ~Oct 2022) · Secured loan(2nd) : 458.0 (2.00%, ~Mar 2023) |
| <b>Equity</b> 1,193.2 |         | · 1st: 859.8 - Lotte Shopping 50% (429.9)<br>· 2 <sup>nd</sup> : 333.3 - Lotte Shopping 50% (166.6)                                      |
| Total                 | 2,407.3 | * Including acquisition-related expenses                                                                                                 |

## Asset Portfolio

· Completed 2<sup>nd</sup> asset acquisition and started lease period on March 17, 2021

· Executed secured loan on March 17, 2021 → Increased non-operating expenses by pro-rated in 5<sup>th</sup>