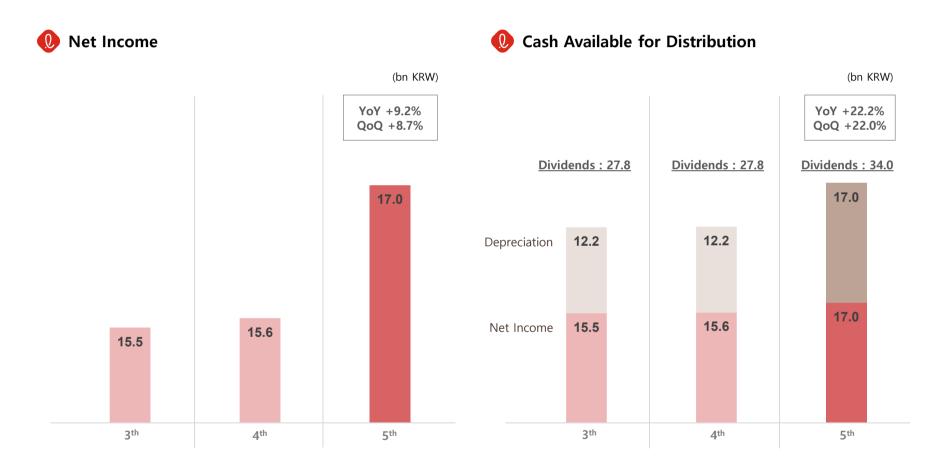

(bn KRW)

|                                 | 5 <sup>th</sup> FP 4 <sup>th</sup> FP |                      | Q        | oQ Q       | 3 <sup>th</sup> FP   | YoY      |            |
|---------------------------------|---------------------------------------|----------------------|----------|------------|----------------------|----------|------------|
|                                 | (Jan.1~Jun.30, 2021)                  | (Jul.1~Dec.31, 2020) | Increase | Increase % | (Jan.1~Jun.30, 2020) | Increase | Increase % |
| Operating Revenue               | 48.6                                  | 38.3                 | 10.3     | 26.9%      | 38.1                 | 10.5     | 27.7%      |
| Operating Expenses              | 19.6                                  | 14.2                 | 5.4      | 38.3%      | 14.2                 | 5.4      | 38.2%      |
| Depreciation                    | 17.0                                  | 12.2                 | 4.8      | 38.9%      | 12.2                 | 4.7      | 38.8%      |
| Others                          | 2.6                                   | 2.0                  | 0.7      | 34.8%      | 2.0                  | 0.7      | 34.2%      |
| Operating Income                | 29.0                                  | 24.2                 | 4.9      | 20.2%      | 23.9                 | 5.1      | 21.5%      |
| Non-operating income            | 0.10                                  | 0.12                 | (0.02)   | -          | 0.28                 | (0.17)   | -          |
| Non-operating expenses          | 12.2                                  | 8.7                  | 3.5      | 40.4%      | 8.6                  | 3.5      | 40.8%      |
| Net Income                      | 17.0                                  | 15.6                 | 1.4      | 8.7%       | 15.5                 | 1.4      | 9.2%       |
| Cash Available for Distribution | 34.0                                  | 27.8                 | 6.1      | 22.0%      | 27.8                 | 6.2      | 22.2%      |