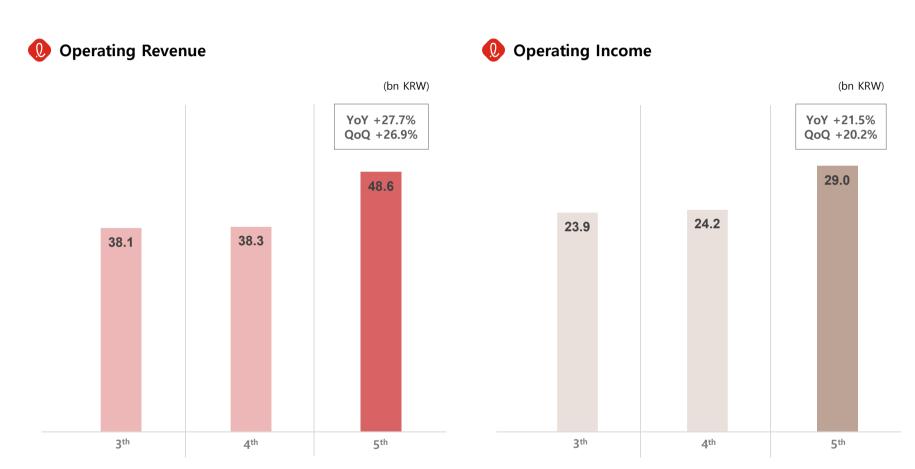

(bn KRW)

|                                 | 5 <sup>th</sup> FP 4 <sup>th</sup> FP |                      | Q        | oQ Q       | 3 <sup>th</sup> FP   | YoY      |            |
|---------------------------------|---------------------------------------|----------------------|----------|------------|----------------------|----------|------------|
|                                 | (Jan.1~Jun.30, 2021)                  | (Jul.1~Dec.31, 2020) | Increase | Increase % | (Jan.1~Jun.30, 2020) | Increase | Increase % |
| Operating Revenue               | 48.6                                  | 38.3                 | 10.3     | 26.9%      | 38.1                 | 10.5     | 27.7%      |
| Operating Expenses              | 19.6                                  | 14.2                 | 5.4      | 38.3%      | 14.2                 | 5.4      | 38.2%      |
| Depreciation                    | 17.0                                  | 12.2                 | 4.8      | 38.9%      | 12.2                 | 4.7      | 38.8%      |
| Others                          | 2.6                                   | 2.0                  | 0.7      | 34.8%      | 2.0                  | 0.7      | 34.2%      |
| Operating Income                | 29.0                                  | 24.2                 | 4.9      | 20.2%      | 23.9                 | 5.1      | 21.5%      |
| Non-operating income            | 0.10                                  | 0.12                 | (0.02)   | -          | 0.28                 | (0.17)   | -          |
| Non-operating expenses          | 12.2                                  | 8.7                  | 3.5      | 40.4%      | 8.6                  | 3.5      | 40.8%      |
| Net Income                      | 17.0                                  | 15.6                 | 1.4      | 8.7%       | 15.5                 | 1.4      | 9.2%       |
| Cash Available for Distribution | 34.0                                  | 27.8                 | 6.1      | 22.0%      | 27.8                 | 6.2      | 22.2%      |